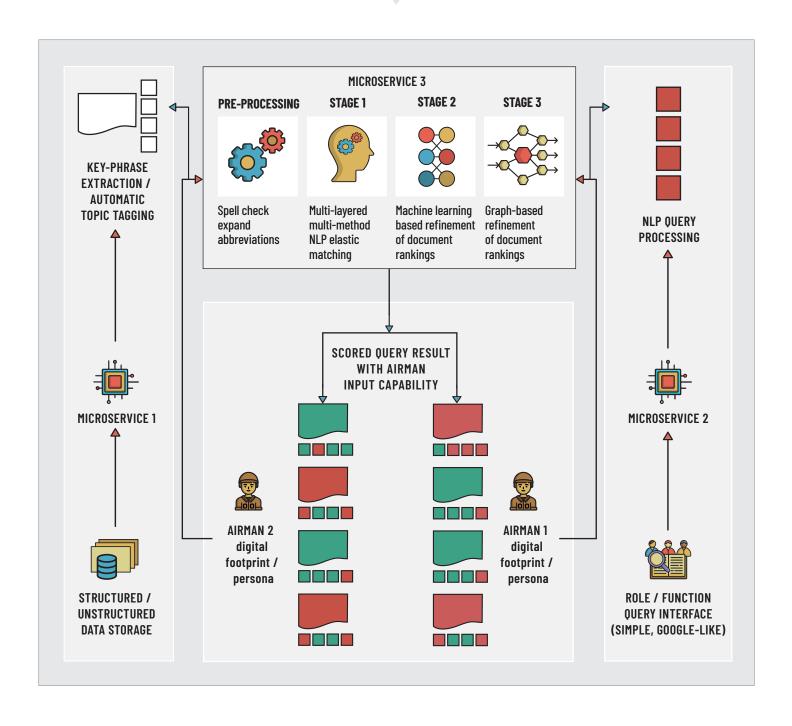

A-RISE is built using microservices for NIPRNet and can easily be deployed to SIPRNet and JWICS.

#### **MAJOR CAPABILITIES**

An intelligent query interface in which word swapping, synonyms and general topic frameworks can be understood by the system; thus, reducing the number of queries performed on the same topic.

Natural Language Processing that enables a comprehensive understanding of the topics presented in the documents being searched. A document discussing 'protests', for example, will result in good matches on keywords such as: 'gatherings', 'crowd safety', 'opposition', without having these exact words mentioned in the document.

The ability to learn the user role's search pattern over time, so that, ultimately, a fusion analyst interested in reporting on threat prevention will be given a result set relevant to threat prevention, which could be different than a result set for a user interested in targeting or weaponeering.

### CONFIDENCE. INTELLIGENCE. RESULTS.

Leveraging a user-profile driven intelligent search interface, A-RISE automatically aggregates all types of intelligence data from multiple sources, it filters and tags this data for search and categorization, and reports the data in easily searchable, sharable formats that enable clear communication and provide the needed data for rapid and verifiable action. As Fusion Analysts work with the system, A-RISE learns usage patterns, and improves the quality of data searches, military intelligence, and analysis – giving every analyst the tools they need to find their critical needle in every haystack!